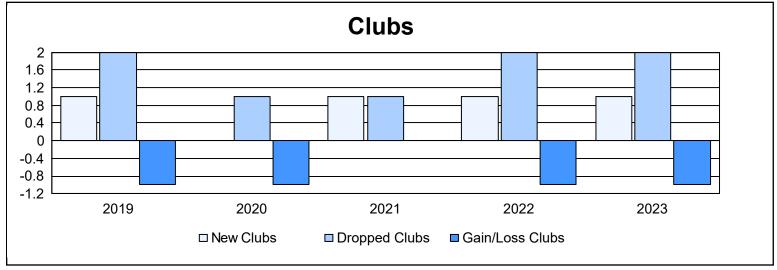

District 103CS As of June 2023 Cumulative

| Year      | New<br>Clubs | Dropped<br>Clubs | Gain/<br>Loss<br>Clubs | New<br>Members | Charter<br>Members | Reinstate<br>Members | Transfer<br>Members | Total<br>Member<br>Added | Total<br>Members<br>Dropped | Gain/<br>Loss<br>Members |
|-----------|--------------|------------------|------------------------|----------------|--------------------|----------------------|---------------------|--------------------------|-----------------------------|--------------------------|
| 2018-2019 | 1            | 2                | -1                     | 123            | 20                 | 9                    | 37                  | 189                      | 265                         | -76                      |
| 2019-2020 | 0            | 1                | -1                     | 91             | 1                  | 4                    | 19                  | 115                      | 190                         | -75                      |
| 2020-2021 | 1            | 1                | 0                      | 98             | 21                 | 4                    | 18                  | 141                      | 229                         | -88                      |
| 2021-2022 | 1            | 2                | -1                     | 153            | 22                 | 3                    | 28                  | 206                      | 204                         | 2                        |
| 2022-2023 | 1            | 2                | -1                     | 139            | 21                 | 8                    | 16                  | 184                      | 241                         | -57                      |
| Average   | 1            | 2                | -1                     | 121            | 17                 | 6                    | 24                  | 167                      | 226                         | -59                      |